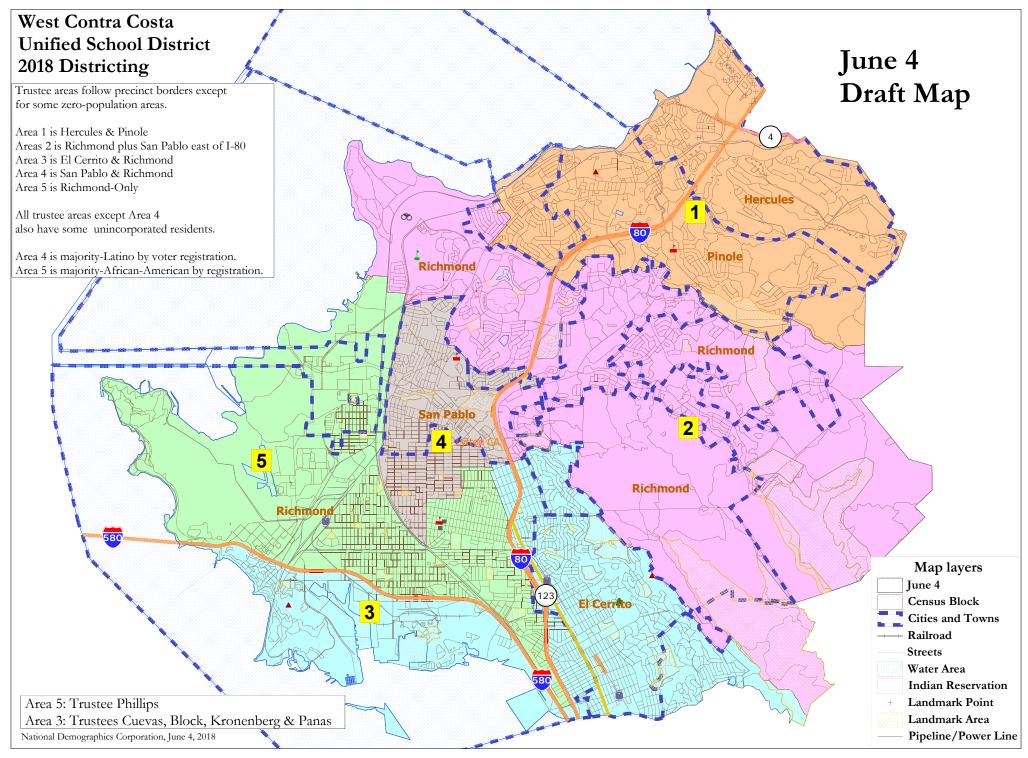

| Ideal                                                                                                                                                                                                                                                                                                                                                                                                                                                                                                                                                                                                                                                                                                                                                                                                                                                                                                                                                                                                                                                                                                                                                                                                                                                                                                                                                                                                                                                                                                                                                                                                                                                                                                                                                                                                                                                                                                                                                                                                                                                                                                                          |                                 |                            | -      | Map de |        |        | ,      |        |
|--------------------------------------------------------------------------------------------------------------------------------------------------------------------------------------------------------------------------------------------------------------------------------------------------------------------------------------------------------------------------------------------------------------------------------------------------------------------------------------------------------------------------------------------------------------------------------------------------------------------------------------------------------------------------------------------------------------------------------------------------------------------------------------------------------------------------------------------------------------------------------------------------------------------------------------------------------------------------------------------------------------------------------------------------------------------------------------------------------------------------------------------------------------------------------------------------------------------------------------------------------------------------------------------------------------------------------------------------------------------------------------------------------------------------------------------------------------------------------------------------------------------------------------------------------------------------------------------------------------------------------------------------------------------------------------------------------------------------------------------------------------------------------------------------------------------------------------------------------------------------------------------------------------------------------------------------------------------------------------------------------------------------------------------------------------------------------------------------------------------------------|---------------------------------|----------------------------|--------|--------|--------|--------|--------|--------|
| Artifop                                                                                                                                                                                                                                                                                                                                                                                                                                                                                                                                                                                                                                                                                                                                                                                                                                                                                                                                                                                                                                                                                                                                                                                                                                                                                                                                                                                                                                                                                                                                                                                                                                                                                                                                                                                                                                                                                                                                                                                                                                                                                                                        | District                        |                            | 1      | 2      | 3      | 4      | 5      | Total  |
| ## Total Pop  Total Pop  Total Pop  **N IN White 27% 25% 31% 62% 47% 32% 328% 52% 328% 52% 338% 62% 47% 34% 34% 34% 34% 34% 34% 34% 35% 19% 62% 47% 34% 34% 34% 34% 34% 34% 34% 34% 34% 34                                                                                                                                                                                                                                                                                                                                                                                                                                                                                                                                                                                                                                                                                                                                                                                                                                                                                                                                                                                                                                                                                                                                                                                                                                                                                                                                                                                                                                                                                                                                                                                                                                                                                                                                                                                                                                                                                                                                     | <u>Ideal</u>                    | Total Pop                  | 47,918 | 45,533 | 47,537 | 46,095 | 48,764 | 235,84 |
| **New York States**  **Total Pop**  **In Hisp**  **New York States**  ** | 47 160                          | Deviation from ideal       | 749    | -1,636 | 368    | -1,074 | 1,595  | 3,231  |
| Total Pop  **NH White**  **S NHI White**  **Total 34.0.22% 22% 24% 13% 7% 22% 22% 12% 15.7    **Total 36.226 31.901 36.409 22.560 25.674 15.7    **S Hisp**  **S NHI White**  ** | 47,109                          | % Deviation                | 1.59%  | -3.47% | 0.78%  | -2.28% | 3.38%  | 6.85%  |
| Total Pop   % NH Black                                                                                                                                                                                                                                                                                                                                                                                                                                                                                                                                                                                                                                                                                                                                                                                                                                                                                                                                                                                                                                                                                                                                                                                                                                                                                                                                                                                                                                                                                                                                                                                                                                                                                                                                                                                                                                                                                                                                                                                                                                                                                                         |                                 | % Hisp                     | 20%    | 25%    | 13%    | 62%    | 47%    | 34%    |
| We NH Black   10%   25%   9%   14%   35%   19%   19%   25%   24%   13%   7%   21%   25%   24%   13%   15%   15%   15%   15%   32%   25%   24%   24%   24%   25%   25%   24%   24%   25%   25%   25%   24%   25%   25%   25%   25%   25%   25%   25%   25%   25%   25%   25%   25%   25%   25%   25%   25%   25%   25%   25%   25%   25%   25%   25%   25%   25%   25%   25%   25%   25%   25%   25%   25%   25%   25%   25%   25%   25%   25%   25%   25%   25%   25%   25%   25%   25%   25%   25%   25%   25%   25%   25%   25%   25%   25%   25%   25%   25%   25%   25%   25%   25%   25%   25%   25%   25%   25%   25%   25%   25%   25%   25%   25%   25%   25%   25%   25%   25%   25%   25%   25%   25%   25%   25%   25%   25%   25%   25%   25%   25%   25%   25%   25%   25%   25%   25%   25%   25%   25%   25%   25%   25%   25%   25%   25%   25%   25%   25%   25%   25%   25%   25%   25%   25%   25%   25%   25%   25%   25%   25%   25%   25%   25%   25%   25%   25%   25%   25%   25%   25%   25%   25%   25%   25%   25%   25%   25%   25%   25%   25%   25%   25%   25%   25%   25%   25%   25%   25%   25%   25%   25%   25%   25%   25%   25%   25%   25%   25%   25%   25%   25%   25%   25%   25%   25%   25%   25%   25%   25%   25%   25%   25%   25%   25%   25%   25%   25%   25%   25%   25%   25%   25%   25%   25%   25%   25%   25%   25%   25%   25%   25%   25%   25%   25%   25%   25%   25%   25%   25%   25%   25%   25%   25%   25%   25%   25%   25%   25%   25%   25%   25%   25%   25%   25%   25%   25%   25%   25%   25%   25%   25%   25%   25%   25%   25%   25%   25%   25%   25%   25%   25%   25%   25%   25%   25%   25%   25%   25%   25%   25%   25%   25%   25%   25%   25%   25%   25%   25%   25%   25%   25%   25%   25%   25%   25%   25%   25%   25%   25%   25%   25%   25%   25%   25%   25%   25%   25%   25%   25%   25%   25%   25%   25%   25%   25%   25%   25%   25%   25%   25%   25%   25%   25%   25%   25%   25%   25%   25%   25%   25%   25%   25%   25%   25%   25%   25%   25%   25%   25%   25%   25%   25%   25%   25%   25%   25%   25%   25%    | Total Pop                       | % NH White                 | 27%    | 26%    | 51%    | 9%     | 8%     | 24%    |
| Total                                                                                                                                                                                                                                                                                                                                                                                                                                                                                                                                                                                                                                                                                                                                                                                                                                                                                                                                                                                                                                                                                                                                                                                                                                                                                                                                                                                                                                                                                                                                                                                                                                                                                                                                                                                                                                                                                                                                                                                                                                                                                                                          | тотаг гор                       | % NH Black                 | 16%    | 23%    | 9%     | 14%    | 35%    | 19%    |
| Citizen Voting Age Pop  Whit White Pop  White Pop  Whit White Pop  Wh |                                 | % Asian-American           | 34%    | 22%    | 24%    | 13%    | 7%     | 20%    |
| Canzen Voting Age                                                                                                                                                                                                                                                                                                                                                                                                                                                                                                                                                                                                                                                                                                                                                                                                                                                                                                                                                                                                                                                                                                                                                                                                                                                                                                                                                                                                                                                                                                                                                                                                                                                                                                                                                                                                                                                                                                                                                                                                                                                                                                              |                                 | Total                      | 36,226 | 31,901 | 36,409 | 22,560 | 25,674 | 152,77 |
| Pop                                                                                                                                                                                                                                                                                                                                                                                                                                                                                                                                                                                                                                                                                                                                                                                                                                                                                                                                                                                                                                                                                                                                                                                                                                                                                                                                                                                                                                                                                                                                                                                                                                                                                                                                                                                                                                                                                                                                                                                                                                                                                                                            | O'.' II .' A                    | % Hisp                     | 18%    | 21%    | 9%     | 43%    | 27%    | 22%    |
| Work   Haleck   15%   23%   22%   20%   20%   11%   23%   22%   20%   20%   11%   23%   22%   20%   20%   11%   23%   22%   20%   20%   21%   21%   24%   21%   24%   21%   24%   21%   25%   24%   22%   24%   24%   24%   24%   24%   24%   24%   24%   24%   24%   24%   24%   24%   24%   24%   24%   24%   24%   24%   24%   24%   24%   24%   24%   24%   24%   24%   24%   24%   24%   24%   24%   24%   24%   24%   24%   24%   24%   24%   24%   24%   24%   24%   24%   24%   24%   24%   24%   24%   24%   24%   24%   24%   24%   24%   24%   24%   24%   24%   24%   24%   24%   24%   24%   24%   24%   24%   24%   24%   24%   24%   24%   24%   24%   24%   24%   24%   24%   24%   24%   24%   24%   24%   24%   24%   24%   24%   24%   24%   24%   24%   24%   24%   24%   24%   24%   24%   24%   24%   24%   24%   24%   24%   24%   24%   24%   24%   24%   24%   24%   24%   24%   24%   24%   24%   24%   24%   24%   24%   24%   24%   24%   24%   24%   24%   24%   24%   24%   24%   24%   24%   24%   24%   24%   24%   24%   24%   24%   24%   24%   24%   24%   24%   24%   24%   24%   24%   24%   24%   24%   24%   24%   24%   24%   24%   24%   24%   24%   24%   24%   24%   24%   24%   24%   24%   24%   24%   24%   24%   24%   24%   24%   24%   24%   24%   24%   24%   24%   24%   24%   24%   24%   24%   24%   24%   24%   24%   24%   24%   24%   24%   24%   24%   24%   24%   24%   24%   24%   24%   24%   24%   24%   24%   24%   24%   24%   24%   24%   24%   24%   24%   24%   24%   24%   24%   24%   24%   24%   24%   24%   24%   24%   24%   24%   24%   24%   24%   24%   24%   24%   24%   24%   24%   24%   24%   24%   24%   24%   24%   24%   24%   24%   24%   24%   24%   24%   24%   24%   24%   24%   24%   24%   24%   24%   24%   24%   24%   24%   24%   24%   24%   24%   24%   24%   24%   24%   24%   24%   24%   24%   24%   24%   24%   24%   24%   24%   24%   24%   24%   24%   24%   24%   24%   24%   24%   24%   24%   24%   24%   24%   24%   24%   24%   24%   24%   24%   24%   24%   24%   24%   24%   24%   24%   24%   24%   24%   24%      | 0 0                             | % NH White                 | 30%    | 31%    | 58%    | 16%    | 15%    | 32%    |
| Voter Registration (Nov 2016)  Voter Registration (Nov 2016)  Voter Registration (Nov 2016)  Voter Registration (Nov 2016)  Voter Statistic Statis | Рор                             | % NH Black                 | 15%    | 23%    | 9%     | 19%    | 45%    | 21%    |
| Voter Registration (Nov 2016)                                                                                                                                                                                                                                                                                                                                                                                                                                                                                                                                                                                                                                                                                                                                                                                                                                                                                                                                                                                                                                                                                                                                                                                                                                                                                                                                                                                                                                                                                                                                                                                                                                                                                                                                                                                                                                                                                                                                                                                                                                                                                                  |                                 | % Asian/Pac.Isl.           | 34%    | 23%    | 22%    | 20%    | 11%    | 23%    |
| Voter Registration (Nov 2016)                                                                                                                                                                                                                                                                                                                                                                                                                                                                                                                                                                                                                                                                                                                                                                                                                                                                                                                                                                                                                                                                                                                                                                                                                                                                                                                                                                                                                                                                                                                                                                                                                                                                                                                                                                                                                                                                                                                                                                                                                                                                                                  |                                 | Total                      |        |        |        |        |        | 123,99 |
| Voter Registration (Nov 2016)   % Spanish-Surnamed   22%   19%   88%   45%   25%   21%   % Asian-Surnamed   10%   88%   9%   5%   3%   7%   3%   7%   3%   11%   3%   11%   3%   11%   3%   11%   3%   11%   3%   11%   3%   11%   3%   11%   3%   11%   3%   11%   3%   11%   3%   11%   3%   11%   3%   11%   3%   11%   3%   11%   3%   11%   3%   11%   3%   11%   3%   11%   3%   11%   3%   11%   3%   11%   3%   11%   3%   11%   3%   11%   3%   11%   3%   11%   3%   11%   3%   11%   3%   11%   3%   11%   3%   11%   3%   11%   3%   11%   3%   11%   3%   11%   3%   11%   3%   3                                                                                                                                                                                                                                                                                                                                                                                                                                                                                                                                                                                                                                                                                                                                                                                                                                                                                                                                                                                                                                                                                                                                                                                                                                                                                                                                                                                                                                                                                                                                 |                                 |                            |        |        |        | -      |        | 24%    |
| Voter Registration   Nov 2016    % Asian-Surnamed   10%   8%   9%   5%   3%   7%   7%   7%   7%   7%   7%   7                                                                                                                                                                                                                                                                                                                                                                                                                                                                                                                                                                                                                                                                                                                                                                                                                                                                                                                                                                                                                                                                                                                                                                                                                                                                                                                                                                                                                                                                                                                                                                                                                                                                                                                                                                                                                                                                                                                                                                                                                  |                                 |                            |        |        |        |        |        | 21%    |
| We Filipino-Surnamed   6%   2%   1%   3%   1%   3%   3%   1%   3%   3                                                                                                                                                                                                                                                                                                                                                                                                                                                                                                                                                                                                                                                                                                                                                                                                                                                                                                                                                                                                                                                                                                                                                                                                                                                                                                                                                                                                                                                                                                                                                                                                                                                                                                                                                                                                                                                                                                                                                                                                                                                          | _                               |                            |        |        |        |        |        |        |
| Wh White est.   39%   40%   70%   20%   16%   41%   52%   24%   10%   21%   52%   24%   20%   17,883   27,344   10,219   13,226   89,21   10%   25%   24%   20%   9%   51%   29%   22%   26%   20%   26%   26%   26%   26%   26%   26%   26%   26%   26%   26%   26%   26%   26%   26%   26%   26%   26%   26%   26%   26%   26%   26%   26%   26%   26%   26%   26%   26%   26%   26%   26%   26%   26%   26%   26%   26%   26%   26%   26%   26%   26%   26%   26%   26%   26%   26%   26%   26%   26%   26%   26%   26%   26%   26%   26%   26%   26%   26%   26%   26%   26%   26%   26%   26%   26%   26%   26%   26%   26%   26%   26%   26%   26%   26%   26%   26%   26%   26%   26%   26%   26%   26%   26%   26%   26%   26%   26%   26%   26%   26%   26%   26%   26%   26%   26%   26%   26%   26%   26%   26%   26%   26%   26%   26%   26%   26%   26%   26%   26%   26%   26%   26%   26%   26%   26%   26%   26%   26%   26%   26%   26%   26%   26%   26%   26%   26%   26%   26%   26%   26%   26%   26%   26%   26%   26%   26%   26%   26%   26%   26%   26%   26%   26%   26%   26%   26%   26%   26%   26%   26%   26%   26%   26%   26%   26%   26%   26%   26%   26%   26%   26%   26%   26%   26%   26%   26%   26%   26%   26%   26%   26%   26%   26%   26%   26%   26%   26%   26%   26%   26%   26%   26%   26%   26%   26%   26%   26%   26%   26%   26%   26%   26%   26%   26%   26%   26%   26%   26%   26%   26%   26%   26%   26%   26%   26%   26%   26%   26%   26%   26%   26%   26%   26%   26%   26%   26%   26%   26%   26%   26%   26%   26%   26%   26%   26%   26%   26%   26%   26%   26%   26%   26%   26%   26%   26%   26%   26%   26%   26%   26%   26%   26%   26%   26%   26%   26%   26%   26%   26%   26%   26%   26%   26%   26%   26%   26%   26%   26%   26%   26%   26%   26%   26%   26%   26%   26%   26%   26%   26%   26%   26%   26%   26%   26%   26%   26%   26%   26%   26%   26%   26%   26%   26%   26%   26%   26%   26%   26%   26%   26%   26%   26%   26%   26%   26%   26%   26%   26%   26%   26%   26%   26%   26%   26%   26%   26%   26%   26%     | (Nov 2016)                      |                            |        |        |        |        |        |        |
| Voter Turnout (Nov 2016)  Voter Turnout (Nov 2014)  Voter Turnout (Nov |                                 |                            |        |        |        |        |        |        |
| Voter Turnout (Nov 2016)  Voter Turnout (Nov 2014)  Voter Turnout (Nov |                                 |                            |        |        |        |        |        |        |
| Voter Turnout (Nov 2016)  Voter Turnout (Nov 2014)  Voter Turnout (Nov |                                 |                            |        |        |        |        |        |        |
| Voter Turnout (Nov 2016)   % Spanish-Surnamed   22%   18%   8%   10%   55%   3%   8%   8%   6%   10%   55%   3%   8%   8%   6%   10%   55%   3%   8%   8%   10%   55%   3%   8%   8%   10%   10%   3%   11%   3%   11%   3%   3%   11%   33%   11%   33%   11%   33%   11%   33%   11%   33%   11%   33%   11%   33%   11%   33%   11%   33%   11%   33%   11%   33%   11%   33%   11%   33%   11%   33%   11%   33%   11%   33%   11%   33%   11%   33%   11%   33%   11%   33%   11%   33%   11%   33%   11%   33%   11%   11%   11%   11%   11%   11%   11%   11%   11%   11%   11%   11%   11%   11%   11%   11%   11%   11%   11%   11%   11%   11%   11%   11%   11%   11%   11%   11%   11%   11%   11%   11%   11%   11%   11%   11%   11%   11%   11%   11%   11%   11%   11%   11%   11%   11%   11%   11%   11%   11%   11%   11%   11%   11%   11%   11%   11%   11%   11%   11%   11%   11%   11%   11%   11%   11%   11%   11%   11%   11%   11%   11%   11%   11%   11%   11%   11%   11%   11%   11%   11%   11%   11%   11%   11%   11%   11%   11%   11%   11%   11%   11%   11%   11%   11%   11%   11%   11%   11%   11%   11%   11%   11%   11%   11%   11%   11%   11%   11%   11%   11%   11%   11%   11%   11%   11%   11%   11%   11%   11%   11%   11%   11%   11%   11%   11%   11%   11%   11%   11%   11%   11%   11%   11%   11%   11%   11%   11%   11%   11%   11%   11%   11%   11%   11%   11%   11%   11%   11%   11%   11%   11%   11%   11%   11%   11%   11%   11%   11%   11%   11%   11%   11%   11%   11%   11%   11%   11%   11%   11%   11%   11%   11%   11%   11%   11%   11%   11%   11%   11%   11%   11%   11%   11%   11%   11%   11%   11%   11%   11%   11%   11%   11%   11%   11%   11%   11%   11%   11%   11%   11%   11%   11%   11%   11%   11%   11%   11%   11%   11%   11%   11%   11%   11%   11%   11%   11%   11%   11%   11%   11%   11%   11%   11%   11%   11%   11%   11%   11%   11%   11%   11%   11%   11%   11%   11%   11%   11%   11%   11%   11%   11%   11%   11%   11%   11%   11%   11%   11%   11%   11%   11%   11%   11%   11%   11%   11%     |                                 |                            |        | ,      |        | ,      |        |        |
| Nov 2016   % Asian-Sumamed                                                                                                                                                                                                                                                                                                                                                                                                                                                                                                                                                                                                                                                                                                                                                                                                                                                                                                                                                                                                                                                                                                                                                                                                                                                                                                                                                                                                                                                                                                                                                                                                                                                                                                                                                                                                                                                                                                                                                                                                                                                                                                     |                                 |                            |        |        |        |        |        |        |
| Nov 2010    % Filipino-Surnamed   5%   2%   1%   3%   1%   3%   47%   71%   27%   18%   47%   47%   71%   27%   18%   47%   47%   29%   10%   29%   54%   47%   52%   52%   52%   52%   52%   52%   52%   52%   52%   52%   52%   52%   52%   52%   52%   52%   52%   52%   52%   52%   52%   52%   52%   52%   52%   52%   52%   52%   52%   52%   52%   52%   52%   52%   52%   52%   52%   52%   52%   52%   52%   52%   52%   52%   52%   52%   52%   52%   52%   52%   52%   52%   52%   52%   52%   52%   52%   52%   52%   52%   52%   52%   52%   52%   52%   52%   52%   52%   52%   52%   52%   52%   52%   52%   52%   52%   52%   52%   52%   52%   52%   52%   52%   52%   52%   52%   52%   52%   52%   52%   52%   52%   52%   52%   52%   52%   52%   52%   52%   52%   52%   52%   52%   52%   52%   52%   52%   52%   52%   52%   52%   52%   52%   52%   52%   52%   52%   52%   52%   52%   52%   52%   52%   52%   52%   52%   52%   52%   52%   52%   52%   52%   52%   52%   52%   52%   52%   52%   52%   52%   52%   52%   52%   52%   52%   52%   52%   52%   52%   52%   52%   52%   52%   52%   52%   52%   52%   52%   52%   52%   52%   52%   52%   52%   52%   52%   52%   52%   52%   52%   52%   52%   52%   52%   52%   52%   52%   52%   52%   52%   52%   52%   52%   52%   52%   52%   52%   52%   52%   52%   52%   52%   52%   52%   52%   52%   52%   52%   52%   52%   52%   52%   52%   52%   52%   52%   52%   52%   52%   52%   52%   52%   52%   52%   52%   52%   52%   52%   52%   52%   52%   52%   52%   52%   52%   52%   52%   52%   52%   52%   52%   52%   52%   52%   52%   52%   52%   52%   52%   52%   52%   52%   52%   52%   52%   52%   52%   52%   52%   52%   52%   52%   52%   52%   52%   52%   52%   52%   52%   52%   52%   52%   52%   52%   52%   52%   52%   52%   52%   52%   52%   52%   52%   52%   52%   52%   52%   52%   52%   52%   52%   52%   52%   52%   52%   52%   52%   52%   52%   52%   52%   52%   52%   52%   52%   52%   52%   52%   52%   52%   52%   52%   52%   52%   52%   52%   52%   52%   52%   52%   52%   52%   52%   52%      | Voter Turnout                   |                            |        | -      |        |        |        |        |
| Weight   W   |                                 |                            |        |        |        |        |        |        |
| Voter Turnout (Nov 2014)  Voter 144,  Voter Turnout (Nov 2014)  Voter Turnout (Nov 2014)  Voter  |                                 |                            |        |        |        |        |        |        |
| Voter Turnout (Nov 2014)  Voter Total (Nov 2014)  Voter Turnout (Nov 1014)  Voter Turnout (Nov 1014)  Voter Turnout (Nov 1014)  Voter Turnout (Nov 1014)  Voter Total (Nov 1014)  Voter Turnout (Nov 1014)  Voter Turnout (Nov 101 |                                 |                            |        |        |        |        |        |        |
| Voter Turnout (Nov 2014)  Voter Turnout (Nov 2014)  Spanish-Surnamed 16% 13% 6% 35% 16% 14% 17% 17% 16% 14% 17% 17% 15% 16% 14% 17% 17% 15% 16% 14% 17% 17% 15% 15% 15% 15% 15% 15% 15% 15% 17% 15% 17% 17% 17% 17% 17% 17% 17% 17% 17% 17                                                                                                                                                                                                                                                                                                                                                                                                                                                                                                                                                                                                                                                                                                                                                                                                                                                                                                                                                                                                                                                                                                                                                                                                                                                                                                                                                                                                                                                                                                                                                                                                                                                                                                                                                                                                                                                                                     |                                 |                            |        |        |        |        | _      |        |
| \text{Voter Turnout (Nov 2014)} \begin{array}{cccccccccccccccccccccccccccccccccccc                                                                                                                                                                                                                                                                                                                                                                                                                                                                                                                                                                                                                                                                                                                                                                                                                                                                                                                                                                                                                                                                                                                                                                                                                                                                                                                                                                                                                                                                                                                                                                                                                                                                                                                                                                                                                                                                                                                                                                                                                                             |                                 |                            |        |        | -      |        | -      |        |
| Voter Turnout                                                                                                                                                                                                                                                                                                                                                                                                                                                                                                                                                                                                                                                                                                                                                                                                                                                                                                                                                                                                                                                                                                                                                                                                                                                                                                                                                                                                                                                                                                                                                                                                                                                                                                                                                                                                                                                                                                                                                                                                                                                                                                                  |                                 |                            |        |        |        |        |        |        |
| Nov 2014                                                                                                                                                                                                                                                                                                                                                                                                                                                                                                                                                                                                                                                                                                                                                                                                                                                                                                                                                                                                                                                                                                                                                                                                                                                                                                                                                                                                                                                                                                                                                                                                                                                                                                                                                                                                                                                                                                                                                                                                                                                                                                                       | Voter Turnout                   |                            |        |        |        |        |        |        |
| % Filipino-Surnamed                                                                                                                                                                                                                                                                                                                                                                                                                                                                                                                                                                                                                                                                                                                                                                                                                                                                                                                                                                                                                                                                                                                                                                                                                                                                                                                                                                                                                                                                                                                                                                                                                                                                                                                                                                                                                                                                                                                                                                                                                                                                                                            |                                 |                            |        |        |        |        |        |        |
| NH Black est.   20%   31%   9%   26%   57%   24%     ACS Pop. Est.   Total   49,287   46,650   49,943   48,064   51,618   245,55     Age                                                                                                                                                                                                                                                                                                                                                                                                                                                                                                                                                                                                                                                                                                                                                                                                                                                                                                                                                                                                                                                                                                                                                                                                                                                                                                                                                                                                                                                                                                                                                                                                                                                                                                                                                                                                                                                                                                                                                                                       | ,                               | 1                          |        |        |        |        |        |        |
| ACS Pop. Est.                                                                                                                                                                                                                                                                                                                                                                                                                                                                                                                                                                                                                                                                                                                                                                                                                                                                                                                                                                                                                                                                                                                                                                                                                                                                                                                                                                                                                                                                                                                                                                                                                                                                                                                                                                                                                                                                                                                                                                                                                                                                                                                  |                                 |                            |        |        |        |        |        |        |
| Age         age0-19         21%         21%         18%         28%         30%         24%           age20-60         56%         57%         55%         57%         56%         56%         56%         56%         56%         56%         56%         56%         56%         56%         56%         56%         56%         56%         56%         56%         56%         56%         56%         56%         56%         56%         36%         32%         20%         20%         14%         13%         20%         48%         32%         32%         32%         32%         45%         35%         33%         33%         33%         32%         22%         26%         45%         35%         33%         33%         32%         48%         44%         37%         29%         48%         50%         56%         56%         56%         56%         56%         56%         56%         56%         56%         56%         56%         22%         48%         43%         50%         22%         26%         22%         26%         22%         22%         22%         22%         22%         22%         22%         22%         22%         22%                                                                                                                                                                                                                                                                                                                                                                                                                                                                                                                                                                                                                                                                                                                                                                                                                                                                                                                                         |                                 |                            | 20%    | 31%    | 9%     | 26%    |        | 24%    |
| Age                                                                                                                                                                                                                                                                                                                                                                                                                                                                                                                                                                                                                                                                                                                                                                                                                                                                                                                                                                                                                                                                                                                                                                                                                                                                                                                                                                                                                                                                                                                                                                                                                                                                                                                                                                                                                                                                                                                                                                                                                                                                                                                            | ACS Pop. Est.                   | Total                      | 49,287 | 46,650 | 49,943 | 48,064 | 51,618 | 245,50 |
| Tammigration   age60plus   23%   22%   26%   14%   13%   20%   20%   30%   30%   30%   30%   35%   33%   33%   33%   33%   35%   33%   33%   33%   35%   33%   33%   35%   33%   33%   35%   33%   33%   35%   33%   33%   35%   33%   33%   35%   33%   33%   35%   33%   33%   35%   33%   33%   35%   33%   35%   33%   35%   33%   35%   33%   35%   35%   35%   35%   35%   35%   35%   35%   35%   35%   35%   35%   35%   35%   35%   35%   35%   35%   35%   35%   35%   35%   35%   35%   35%   35%   35%   35%   35%   35%   35%   35%   35%   35%   35%   35%   35%   35%   35%   35%   35%   35%   35%   35%   35%   35%   35%   35%   35%   35%   35%   35%   35%   35%   35%   35%   35%   35%   35%   35%   35%   35%   35%   35%   35%   35%   35%   35%   35%   35%   35%   35%   35%   35%   35%   35%   35%   35%   35%   35%   35%   35%   35%   35%   35%   35%   35%   35%   35%   35%   35%   35%   35%   35%   35%   35%   35%   35%   35%   35%   35%   35%   35%   35%   35%   35%   35%   35%   35%   35%   35%   35%   35%   35%   35%   35%   35%   35%   35%   35%   35%   35%   35%   35%   35%   35%   35%   35%   35%   35%   35%   35%   35%   35%   35%   35%   35%   35%   35%   35%   35%   35%   35%   35%   35%   35%   35%   35%   35%   35%   35%   35%   35%   35%   35%   35%   35%   35%   35%   35%   35%   35%   35%   35%   35%   35%   35%   35%   35%   35%   35%   35%   35%   35%   35%   35%   35%   35%   35%   35%   35%   35%   35%   35%   35%   35%   35%   35%   35%   35%   35%   35%   35%   35%   35%   35%   35%   35%   35%   35%   35%   35%   35%   35%   35%   35%   35%   35%   35%   35%   35%   35%   35%   35%   35%   35%   35%   35%   35%   35%   35%   35%   35%   35%   35%   35%   35%   35%   35%   35%   35%   35%   35%   35%   35%   35%   35%   35%   35%   35%   35%   35%   35%   35%   35%   35%   35%   35%   35%   35%   35%   35%   35%   35%   35%   35%   35%   35%   35%   35%   35%   35%   35%   35%   35%   35%   35%   35%   35%   35%   35%   35%   35%   35%   35%   35%   35%   35%   35%   35%   35%   35%   35%   35%   3   |                                 | age0-19                    | 21%    |        |        | 28%    |        | 24%    |
| Immigration                                                                                                                                                                                                                                                                                                                                                                                                                                                                                                                                                                                                                                                                                                                                                                                                                                                                                                                                                                                                                                                                                                                                                                                                                                                                                                                                                                                                                                                                                                                                                                                                                                                                                                                                                                                                                                                                                                                                                                                                                                                                                                                    | Age                             | age20-60                   | 56%    | 57%    | 55%    | 57%    | 56%    | 56%    |
| Immigration                                                                                                                                                                                                                                                                                                                                                                                                                                                                                                                                                                                                                                                                                                                                                                                                                                                                                                                                                                                                                                                                                                                                                                                                                                                                                                                                                                                                                                                                                                                                                                                                                                                                                                                                                                                                                                                                                                                                                                                                                                                                                                                    |                                 | age60plus                  | 23%    | 22%    | 26%    | 14%    | 13%    | 20%    |
| Language spoken at home                                                                                                                                                                                                                                                                                                                                                                                                                                                                                                                                                                                                                                                                                                                                                                                                                                                                                                                                                                                                                                                                                                                                                                                                                                                                                                                                                                                                                                                                                                                                                                                                                                                                                                                                                                                                                                                                                                                                                                                                                                                                                                        | Immigration                     | immigrants                 | 30%    | 30%    | 25%    | 45%    | 35%    | 33%    |
| Language spoken at home                                                                                                                                                                                                                                                                                                                                                                                                                                                                                                                                                                                                                                                                                                                                                                                                                                                                                                                                                                                                                                                                                                                                                                                                                                                                                                                                                                                                                                                                                                                                                                                                                                                                                                                                                                                                                                                                                                                                                                                                                                                                                                        | immigration                     | naturalized                | 71%    | 58%    | 54%    | 37%    | 29%    | 48%    |
| Spanish   14%   22%   9%   55%   45%   29%   29%   35%   45%   29%   21%   14%   13%   13%   13%   8%   14%   14%   13%   13%   8%   14%   7%   7%   14%   13%   14%   13%   13%   13%   8%   14%   7%   14%   14%   14%   14%   14%   14%   14%   14%   14%   14%   14%   14%   14%   14%   14%   14%   14%   14%   14%   14%   14%   14%   14%   14%   14%   14%   14%   14%   14%   14%   14%   14%   14%   14%   14%   14%   14%   14%   14%   14%   14%   14%   14%   14%   14%   14%   14%   14%   14%   14%   14%   14%   14%   14%   14%   14%   14%   14%   14%   14%   14%   14%   14%   14%   14%   14%   14%   14%   14%   14%   14%   14%   14%   14%   14%   14%   14%   14%   14%   14%   14%   14%   14%   14%   14%   14%   14%   14%   14%   14%   14%   14%   14%   14%   14%   14%   14%   14%   14%   14%   14%   14%   14%   14%   14%   14%   14%   14%   14%   14%   14%   14%   14%   14%   14%   14%   14%   14%   14%   14%   14%   14%   14%   14%   14%   14%   14%   14%   14%   14%   14%   14%   14%   14%   14%   14%   14%   14%   14%   14%   14%   14%   14%   14%   14%   14%   14%   14%   14%   14%   14%   14%   14%   14%   14%   14%   14%   14%   14%   14%   14%   14%   14%   14%   14%   14%   14%   14%   14%   14%   14%   14%   14%   14%   14%   14%   14%   14%   14%   14%   14%   14%   14%   14%   14%   14%   14%   14%   14%   14%   14%   14%   14%   14%   14%   14%   14%   14%   14%   14%   14%   14%   14%   14%   14%   14%   14%   14%   14%   14%   14%   14%   14%   14%   14%   14%   14%   14%   14%   14%   14%   14%   14%   14%   14%   14%   14%   14%   14%   14%   14%   14%   14%   14%   14%   14%   14%   14%   14%   14%   14%   14%   14%   14%   14%   14%   14%   14%   14%   14%   14%   14%   14%   14%   14%   14%   14%   14%   14%   14%   14%   14%   14%   14%   14%   14%   14%   14%   14%   14%   14%   14%   14%   14%   14%   14%   14%   14%   14%   14%   14%   14%   14%   14%   14%   14%   14%   14%   14%   14%   14%   14%   14%   14%   14%   14%   14%   14%   14%   14%   14%   14%   14%   14%   14%   14%   14%   1   | Language spoken at home         | english                    | 58%    | 55%    | 67%    | 28%    | 43%    | 50%    |
| Asian-lang   21%   14%   13%   13%   8%   14%   7%                                                                                                                                                                                                                                                                                                                                                                                                                                                                                                                                                                                                                                                                                                                                                                                                                                                                                                                                                                                                                                                                                                                                                                                                                                                                                                                                                                                                                                                                                                                                                                                                                                                                                                                                                                                                                                                                                                                                                                                                                                                                             |                                 | spanish                    | 14%    | 22%    | 9%     | 55%    | 45%    | 29%    |
| Language Fluency                                                                                                                                                                                                                                                                                                                                                                                                                                                                                                                                                                                                                                                                                                                                                                                                                                                                                                                                                                                                                                                                                                                                                                                                                                                                                                                                                                                                                                                                                                                                                                                                                                                                                                                                                                                                                                                                                                                                                                                                                                                                                                               |                                 | asian-lang                 | 21%    | 14%    | 13%    | 13%    | 8%     | 14%    |
| Language Fluency                                                                                                                                                                                                                                                                                                                                                                                                                                                                                                                                                                                                                                                                                                                                                                                                                                                                                                                                                                                                                                                                                                                                                                                                                                                                                                                                                                                                                                                                                                                                                                                                                                                                                                                                                                                                                                                                                                                                                                                                                                                                                                               |                                 | other lang                 | 8%     | 8%     | 10%    | 4%     | 4%     | 7%     |
| Education (among those age 25+)  Education (among those age 25+)  Education (among those age 25+)  Backelor 24% 21% 31% 9% 11% 20% 28% 3% 5% 12% 20% 26% 23% 39% 35% 30% 20% 26% 23% 39% 35% 30% 20% 26% 23% 39% 35% 30% 20% 26% 23% 39% 35% 30% 20% 26% 23% 39% 35% 30% 20% 26% 23% 39% 35% 30% 20% 26% 23% 39% 35% 30% 20% 20% 20% 20% 20% 20% 20% 20% 20% 2                                                                                                                                                                                                                                                                                                                                                                                                                                                                                                                                                                                                                                                                                                                                                                                                                                                                                                                                                                                                                                                                                                                                                                                                                                                                                                                                                                                                                                                                                                                                                                                                                                                                                                                                                                 |                                 | Speaks Eng. "Less          | 4.607  | 100/   | 4.407  | 2007   | 2007   | 220    |
| Education (among those age 25+)   bachelor   24%   21%   31%   9%   11%   20%   20%   20%   30%   35%   30%   30%   35%   30%   20%   20%   20%   20%   20%   20%   20%   20%   30%   35%   30%   30%   30%   30%   30%   30%   30%   30%   30%   30%   30%   30%   30%   30%   30%   30%   30%   30%   30%   30%   30%   30%   30%   30%   30%   30%   30%   30%   30%   30%   30%   30%   30%   30%   30%   30%   30%   30%   30%   30%   30%   30%   30%   30%   30%   30%   30%   30%   30%   30%   30%   30%   30%   30%   30%   30%   30%   30%   30%   30%   30%   30%   30%   30%   30%   30%   30%   30%   30%   30%   30%   30%   30%   30%   30%   30%   30%   30%   30%   30%   30%   30%   30%   30%   30%   30%   30%   30%   30%   30%   30%   30%   30%   30%   30%   30%   30%   30%   30%   30%   30%   30%   30%   30%   30%   30%   30%   30%   30%   30%   30%   30%   30%   30%   30%   30%   30%   30%   30%   30%   30%   30%   30%   30%   30%   30%   30%   30%   30%   30%   30%   30%   30%   30%   30%   30%   30%   30%   30%   30%   30%   30%   30%   30%   30%   30%   30%   30%   30%   30%   30%   30%   30%   30%   30%   30%   30%   30%   30%   30%   30%   30%   30%   30%   30%   30%   30%   30%   30%   30%   30%   30%   30%   30%   30%   30%   30%   30%   30%   30%   30%   30%   30%   30%   30%   30%   30%   30%   30%   30%   30%   30%   30%   30%   30%   30%   30%   30%   30%   30%   30%   30%   30%   30%   30%   30%   30%   30%   30%   30%   30%   30%   30%   30%   30%   30%   30%   30%   30%   30%   30%   30%   30%   30%   30%   30%   30%   30%   30%   30%   30%   30%   30%   30%   30%   30%   30%   30%   30%   30%   30%   30%   30%   30%   30%   30%   30%   30%   30%   30%   30%   30%   30%   30%   30%   30%   30%   30%   30%   30%   30%   30%   30%   30%   30%   30%   30%   30%   30%   30%   30%   30%   30%   30%   30%   30%   30%   30%   30%   30%   30%   30%   30%   30%   30%   30%   30%   30%   30%   30%   30%   30%   30%   30%   30%   30%   30%   30%   30%   30%   30%   30%   30%   30%   30%   30%   30%   30%   30%   30   | Language Fluency                | 1 0                        | 16%    | 18%    | 14%    | 39%    | 28%    | 23%    |
| Education (among those age 25+)   bachelor   24%   21%   31%   9%   11%   20%   20%   20%   30%   35%   30%   30%   35%   30%   20%   20%   20%   20%   20%   20%   20%   20%   30%   35%   30%   30%   30%   30%   30%   30%   30%   30%   30%   30%   30%   30%   30%   30%   30%   30%   30%   30%   30%   30%   30%   30%   30%   30%   30%   30%   30%   30%   30%   30%   30%   30%   30%   30%   30%   30%   30%   30%   30%   30%   30%   30%   30%   30%   30%   30%   30%   30%   30%   30%   30%   30%   30%   30%   30%   30%   30%   30%   30%   30%   30%   30%   30%   30%   30%   30%   30%   30%   30%   30%   30%   30%   30%   30%   30%   30%   30%   30%   30%   30%   30%   30%   30%   30%   30%   30%   30%   30%   30%   30%   30%   30%   30%   30%   30%   30%   30%   30%   30%   30%   30%   30%   30%   30%   30%   30%   30%   30%   30%   30%   30%   30%   30%   30%   30%   30%   30%   30%   30%   30%   30%   30%   30%   30%   30%   30%   30%   30%   30%   30%   30%   30%   30%   30%   30%   30%   30%   30%   30%   30%   30%   30%   30%   30%   30%   30%   30%   30%   30%   30%   30%   30%   30%   30%   30%   30%   30%   30%   30%   30%   30%   30%   30%   30%   30%   30%   30%   30%   30%   30%   30%   30%   30%   30%   30%   30%   30%   30%   30%   30%   30%   30%   30%   30%   30%   30%   30%   30%   30%   30%   30%   30%   30%   30%   30%   30%   30%   30%   30%   30%   30%   30%   30%   30%   30%   30%   30%   30%   30%   30%   30%   30%   30%   30%   30%   30%   30%   30%   30%   30%   30%   30%   30%   30%   30%   30%   30%   30%   30%   30%   30%   30%   30%   30%   30%   30%   30%   30%   30%   30%   30%   30%   30%   30%   30%   30%   30%   30%   30%   30%   30%   30%   30%   30%   30%   30%   30%   30%   30%   30%   30%   30%   30%   30%   30%   30%   30%   30%   30%   30%   30%   30%   30%   30%   30%   30%   30%   30%   30%   30%   30%   30%   30%   30%   30%   30%   30%   30%   30%   30%   30%   30%   30%   30%   30%   30%   30%   30%   30%   30%   30%   30%   30%   30%   30%   30%   30%   30%   30%   30   |                                 | ·                          | 55%    | 57%    | 35%    | 51%    | 53%    | 50%    |
| those age 25+) graduatedegree 11% 10% 28% 3% 5% 12% Child in Household child-under18 29% 26% 23% 39% 35% 30% Pet of Pop. Age 16+ employed 61% 59% 64% 57% 57% 60% income 0-25k 11% 14% 11% 25% 30% 18% income 25-50k 16% 19% 15% 29% 28% 21% income 50-75k 17% 19% 17% 20% 18% 18% income 75-200k 47% 41% 44% 25% 22% 37% income 200k-plus 9% 7% 13% 1% 2% 7% single family 83% 73% 73% 67% 62% 72% multi-family 17% 27% 27% 33% 38% 28% rented 27% 41% 37% 56% 62% 44% owned 73% 59% 63% 44% 38% 56% otal population data from the 2010 Decennial Census.                                                                                                                                                                                                                                                                                                                                                                                                                                                                                                                                                                                                                                                                                                                                                                                                                                                                                                                                                                                                                                                                                                                                                                                                                                                                                                                                                                                                                                                                                                                                                                     | Education (among those age 25+) | Ü                          |        |        |        |        |        |        |
| Child in Household         child-under18         29%         26%         23%         39%         35%         30%           Pet of Pop. Age 16+         employed         61%         59%         64%         57%         57%         60%           Income 0-25k         11%         14%         11%         25%         30%         18%           Household Income         income 25-50k         16%         19%         15%         29%         28%         21%           income 50-75k         17%         19%         17%         20%         18%         18%           income 75-200k         47%         41%         44%         25%         22%         37%           income 200k-plus         9%         7%         13%         1%         2%         7%           Housing Stats         single family         83%         73%         73%         67%         62%         72%           multi-family         17%         27%         27%         33%         38%         28%           rented         27%         41%         37%         56%         62%         44%           owned         73%         59%         63%         44%         38%         56%                                                                                                                                                                                                                                                                                                                                                                                                                                                                                                                                                                                                                                                                                                                                                                                                                                                                                                                                                           |                                 |                            |        |        |        |        |        |        |
| Pet of Pop. Age 16+ employed 61% 59% 64% 57% 57% 60% 60% income 0-25k 11% 14% 11% 25% 30% 18% income 25-50k 16% 19% 15% 29% 28% 21% income 50-75k 17% 19% 17% 20% 18% 18% income 75-200k 47% 41% 44% 25% 22% 37% income 200k-plus 9% 7% 13% 1% 2% 7% income 200k-plus 9% 7% 33% 67% 62% 72% multi-family 17% 27% 27% 33% 38% 28% rented 27% 41% 37% 56% 62% 44% owned 73% 59% 63% 44% 38% 56% otal population data from the 2010 Decennial Census.                                                                                                                                                                                                                                                                                                                                                                                                                                                                                                                                                                                                                                                                                                                                                                                                                                                                                                                                                                                                                                                                                                                                                                                                                                                                                                                                                                                                                                                                                                                                                                                                                                                                             | Child in Household              | Ü                          |        |        |        |        |        |        |
| Household Income  income 0-25k  income 25-50k  income 25-50k  income 50-75k  income 50-75k  income 75-200k  income 75-200k  income 200k-plus  Basingle family  Thousing Stats  income 200k-plus  Thousing State  Thousing State  Thousing State  Income 200k-plus  Thousing State  Thousing St |                                 |                            |        |        |        |        |        |        |
| Household Income   income 25-50k   16%   19%   15%   29%   28%   21%                                                                                                                                                                                                                                                                                                                                                                                                                                                                                                                                                                                                                                                                                                                                                                                                                                                                                                                                                                                                                                                                                                                                                                                                                                                                                                                                                                                                                                                                                                                                                                                                                                                                                                                                                                                                                                                                                                                                                                                                                                                           | Household Income                |                            |        |        |        |        |        |        |
| Household Income income 50-75k 17% 19% 17% 20% 18% 18% income 75-200k 47% 41% 44% 25% 22% 37% income 200k-plus 9% 7% 13% 1% 2% 7% 5% 22% 37% 5% 5% 20% 5% 22% 37% 5% 5% 5% 5% 5% 5% 5% 5% 5% 5% 5% 5% 5%                                                                                                                                                                                                                                                                                                                                                                                                                                                                                                                                                                                                                                                                                                                                                                                                                                                                                                                                                                                                                                                                                                                                                                                                                                                                                                                                                                                                                                                                                                                                                                                                                                                                                                                                                                                                                                                                                                                       |                                 |                            |        |        |        |        |        |        |
| income 75-200k                                                                                                                                                                                                                                                                                                                                                                                                                                                                                                                                                                                                                                                                                                                                                                                                                                                                                                                                                                                                                                                                                                                                                                                                                                                                                                                                                                                                                                                                                                                                                                                                                                                                                                                                                                                                                                                                                                                                                                                                                                                                                                                 |                                 |                            |        |        |        |        |        |        |
| Income 200k-plus   9%   7%   13%   1%   2%   7%     Single family   83%   73%   73%   67%   62%   72%     multi-family   17%   27%   27%   33%   38%   28%     rented   27%   41%   37%   56%   62%   44%     owned   73%   59%   63%   44%   38%   56%     otal population data from the 2010 Decennial Census.                                                                                                                                                                                                                                                                                                                                                                                                                                                                                                                                                                                                                                                                                                                                                                                                                                                                                                                                                                                                                                                                                                                                                                                                                                                                                                                                                                                                                                                                                                                                                                                                                                                                                                                                                                                                               |                                 |                            |        | -      |        |        |        |        |
| Single family   83%   73%   73%   67%   62%   72%                                                                                                                                                                                                                                                                                                                                                                                                                                                                                                                                                                                                                                                                                                                                                                                                                                                                                                                                                                                                                                                                                                                                                                                                                                                                                                                                                                                                                                                                                                                                                                                                                                                                                                                                                                                                                                                                                                                                                                                                                                                                              |                                 |                            |        |        |        |        |        |        |
| Housing Stats multi-family 17% 27% 27% 33% 38% 28% rented 27% 41% 37% 56% 62% 44% owned 73% 59% 63% 44% 38% 56% otal population data from the 2010 Decennial Census.                                                                                                                                                                                                                                                                                                                                                                                                                                                                                                                                                                                                                                                                                                                                                                                                                                                                                                                                                                                                                                                                                                                                                                                                                                                                                                                                                                                                                                                                                                                                                                                                                                                                                                                                                                                                                                                                                                                                                           |                                 |                            |        |        |        |        |        |        |
| Proceeding Stats                                                                                                                                                                                                                                                                                                                                                                                                                                                                                                                                                                                                                                                                                                                                                                                                                                                                                                                                                                                                                                                                                                                                                                                                                                                                                                                                                                                                                                                                                                                                                                                                                                                                                                                                                                                                                                                                                                                                                                                                                                                                                                               |                                 | ,                          |        | -      |        |        |        |        |
| rented 2/% 41% 3/% 56% 62% 44% owned 73% 59% 63% 44% 38% 56% otal population data from the 2010 Decennial Census.                                                                                                                                                                                                                                                                                                                                                                                                                                                                                                                                                                                                                                                                                                                                                                                                                                                                                                                                                                                                                                                                                                                                                                                                                                                                                                                                                                                                                                                                                                                                                                                                                                                                                                                                                                                                                                                                                                                                                                                                              | Housing Stats                   |                            |        |        |        |        |        | 28%    |
| otal population data from the 2010 Decennial Census.                                                                                                                                                                                                                                                                                                                                                                                                                                                                                                                                                                                                                                                                                                                                                                                                                                                                                                                                                                                                                                                                                                                                                                                                                                                                                                                                                                                                                                                                                                                                                                                                                                                                                                                                                                                                                                                                                                                                                                                                                                                                           |                                 | rented                     |        |        | 37%    | 56%    | 62%    | 44%    |
|                                                                                                                                                                                                                                                                                                                                                                                                                                                                                                                                                                                                                                                                                                                                                                                                                                                                                                                                                                                                                                                                                                                                                                                                                                                                                                                                                                                                                                                                                                                                                                                                                                                                                                                                                                                                                                                                                                                                                                                                                                                                                                                                |                                 | owned                      | 73%    | 59%    | 63%    | 44%    | 38%    | 56%    |
| urname-based Voter Registration and Turnout data from the California Statewide Database.                                                                                                                                                                                                                                                                                                                                                                                                                                                                                                                                                                                                                                                                                                                                                                                                                                                                                                                                                                                                                                                                                                                                                                                                                                                                                                                                                                                                                                                                                                                                                                                                                                                                                                                                                                                                                                                                                                                                                                                                                                       | otal population data from       | the 2010 Decennial Census. |        |        |        |        |        |        |
|                                                                                                                                                                                                                                                                                                                                                                                                                                                                                                                                                                                                                                                                                                                                                                                                                                                                                                                                                                                                                                                                                                                                                                                                                                                                                                                                                                                                                                                                                                                                                                                                                                                                                                                                                                                                                                                                                                                                                                                                                                                                                                                                | 1 1                             |                            |        |        |        |        |        |        |